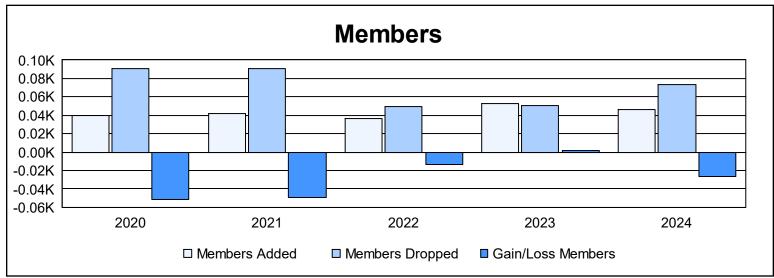

District 6 C

As of June 2024 Cumulative

| Year      | New<br>Clubs | Dropped<br>Clubs | Gain/<br>Loss<br>Clubs | New<br>Members | Charter<br>Members | Reinstate<br>Members | Transfer<br>Members | Total<br>Member<br>Added | Total<br>Members<br>Dropped | Gain/<br>Loss<br>Members |
|-----------|--------------|------------------|------------------------|----------------|--------------------|----------------------|---------------------|--------------------------|-----------------------------|--------------------------|
| 2019-2020 | 0            | 2                | -2                     | 33             | 0                  | 3                    | 4                   | 40                       | 91                          | -51                      |
| 2020-2021 | 0            | 0                | 0                      | 35             | 0                  | 4                    | 3                   | 42                       | 91                          | -49                      |
| 2021-2022 | 0            | 2                | -2                     | 29             | 0                  | 2                    | 5                   | 36                       | 50                          | -14                      |
| 2022-2023 | 0            | 0                | 0                      | 48             | 1                  | 2                    | 2                   | 53                       | 51                          | 2                        |
| 2023-2024 | 0            | 1                | -1                     | 41             | 0                  | 0                    | 5                   | 46                       | 73                          | -27                      |
| Average   | 0            | 1                | -1                     | 37             | 0                  | 2                    | 4                   | 43                       | 71                          | -28                      |