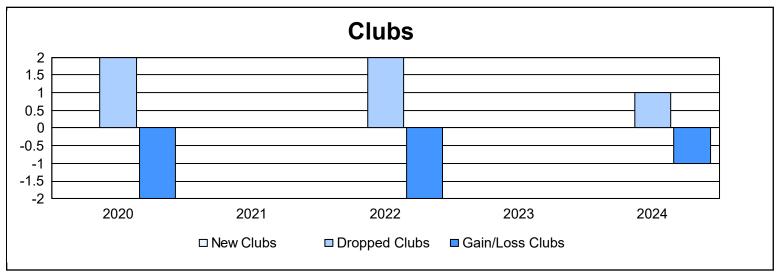

District 6 C

As of June 2024 Cumulative

| Year      | New<br>Clubs | Dropped<br>Clubs | Gain/<br>Loss<br>Clubs | New<br>Members | Charter<br>Members | Reinstate<br>Members | Transfer<br>Members | Total<br>Member<br>Added | Total<br>Members<br>Dropped | Gain/<br>Loss<br>Members |
|-----------|--------------|------------------|------------------------|----------------|--------------------|----------------------|---------------------|--------------------------|-----------------------------|--------------------------|
| 2019-2020 | 0            | 2                | -2                     | 33             | 0                  | 3                    | 4                   | 40                       | 91                          | -51                      |
| 2020-2021 | 0            | 0                | 0                      | 35             | 0                  | 4                    | 3                   | 42                       | 91                          | -49                      |
| 2021-2022 | 0            | 2                | -2                     | 29             | 0                  | 2                    | 5                   | 36                       | 50                          | -14                      |
| 2022-2023 | 0            | 0                | 0                      | 48             | 1                  | 2                    | 2                   | 53                       | 51                          | 2                        |
| 2023-2024 | 0            | 1                | -1                     | 41             | 0                  | 0                    | 5                   | 46                       | 73                          | -27                      |
| Average   | 0            | 1                | -1                     | 37             | 0                  | 2                    | 4                   | 43                       | 71                          | -28                      |